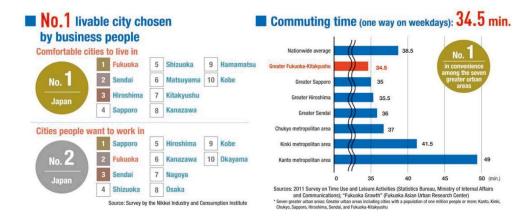

## **Excellent Business Environment**

In addition to being the central function of Kyushu in terms of economy, administration, culture, and transportation, the city is also an industrial center that opens up new business possibilities and strengthens cooperation between industry, academia, and government.