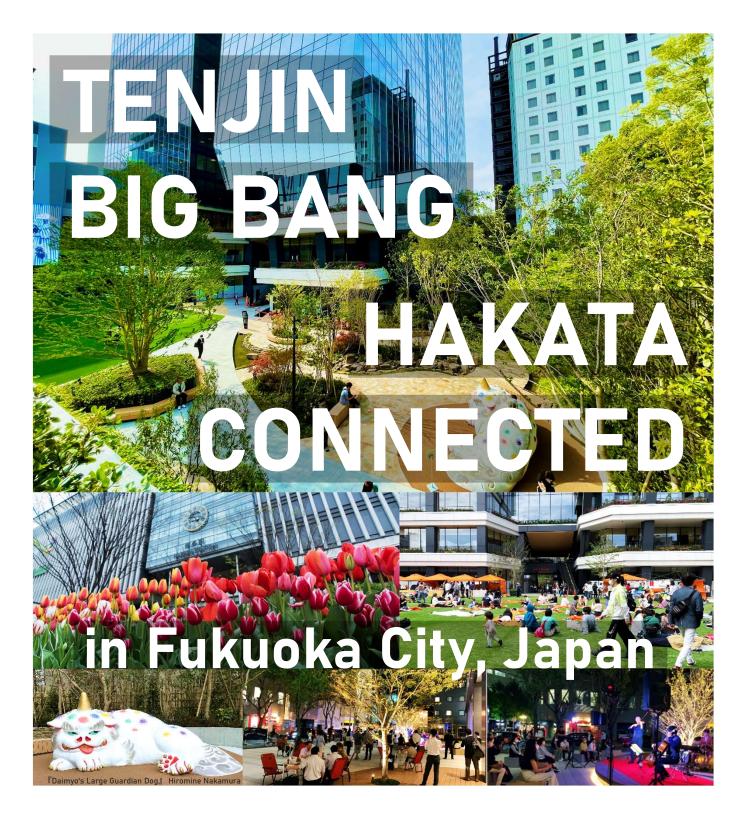

"Tenjin Big Bang" and "Hakata Connected" are Public Private Partnership metropolitan revitalization utilizing deregulation. High-grade offices are being built one after another in central city.

# TENJIN

Kyushu's leading commercial and office functions are concentrated in this area. It is also home to many administrative, cultural, and recreational facilities, and is familiar to citizens on a daily basis through events.

## HAKATA

Like Tenjin, Hakata is also one of the most concentrated commercial and office areas in Kyushu. It is a hub for wide-area public transportation, including railroads and buses, and has accessibility to all parts of Kyushu. It has many local resources such as temples, shrines, traditional crafts, and festivals, which are well harmonized with urban functions.