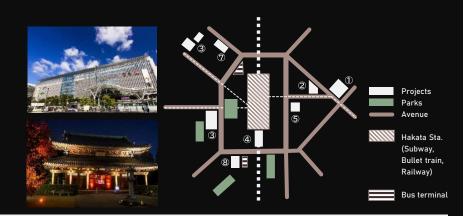

Projects
Parks
Avenue
River
Subway station
Railway station

#### Projects

()Tenjin Business Center / Offices, commercial facilities / OMA(※1) designed.

②Fukuoka Daimyo Garden City / Offices, hotel\*, commercial facilities / \*The Ritz-Carlton, Fukuoka

③Hulic Square Fukuoka Tenjin / Offices, hotel, commercial facilities

ONE FUKUOKA BLDG. / Offices, hotel, commercial facilities / CIC (※2) plans to open Innovation Campus

**5**Tenjin Brick Cross / Offices, commercial facilities

⑥Tenjin Sumitomo Life Insurance FJ Business Center / Offices, commercial facilities

⑦Tenjin 1-7 Plan / Offices, hotel\*, commercial facilities / \*ACE HOTEL

⑧ Tenjin Business Center 2nd Phase Project / Offices, commercial facilities

- %1 International architectural design group
- %2 Cambridge Innovation Center. World class operator of Innovation Campus