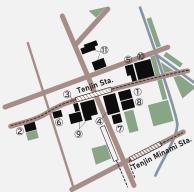

Projects
Parks
Avenue
River
Subway station
Railway station

#### Projects

()Tenjin Business Center / Offices, commercial facilities / OMA(※1) designed.

②Fukuoka Daimyo Garden City / Offices, hotel\*, commercial facilities / \*The Ritz-Carlton, Fukuoka

③Hulic Square Fukuoka Tenjin / Offices, hotel, commercial facilities

ONE FUKUOKA BLDG. / Offices, hotel, commercial facilities / CIC (※2) plans to open Innovation Campus

**5**Tenjin Brick Cross / Offices, commercial facilities

⑥Tenjin Sumitomo Life Insurance FJ Business Center / Offices, commercial facilities

⑦Tenjin 1-7 Plan / Offices, hotel\*, commercial facilities / \*ACE HOTEL

⑧ Tenjin Business Center 2nd Phase Project / Offices, commercial facilities

- %1 International architectural design group
- %2 Cambridge Innovation Center. World class operator of Innovation Campus

Tenjin 2-Chome South Block Ekimae East-West Block Project

<sup>(1)</sup>Tenjin 1-Chome 15 · 16 Block Project

①Fukuoka Central Post Office & Aeon Shoppers Fukuoka Redevelopment Project

\* (As of April 2025) The contents of this document are subject to change as they include items that are still under planning.