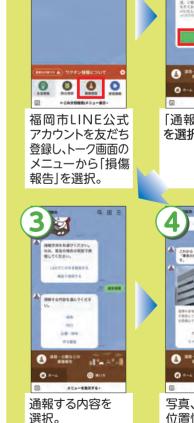

#### LINE通報システム好評稼働中!!

道路・河川・公園の損傷などを、福岡市LINE公式アカウントから 写真や位置情報を送信するだけで簡単に通報できます。

右上のコードから友だち登録をして、市内の道路・河川・公園で 損傷などを見つけた際は、ぜひ情報提供をお願いします。

#### このような箇所を見つけたらお知らせください

道路や側溝蓋の破損 道路がくぼんでいる。

蓋が割れている。

側溝のつまり

防護柵の破損 砂やごみが溜まっている。 ガードパイプが曲がって いたり、折れている。

道路などの維持管理に関するお問い合わせ先

| 区役所·出張所  | 担当課          | TEL      | FAX      |
|----------|--------------|----------|----------|
| 東区       | <b>继挂窑Ⅲ≡</b> | 645-1057 | 632-8999 |
| 博多区      | 維持管理課        | 419-1062 | 441-5603 |
| 中央区      | 地域整備課        | 718-1084 | 718-1079 |
| 南区       |              | 559-5092 | 559-5096 |
| 城南区      | 維持管理課        | 833-4078 | 822-4095 |
| 早良区      |              | 833-4338 | 841-6687 |
| 早良区入部出張所 | 道路下水道維持第2係   | 804-2455 | 804-2026 |
| 西区       | 土木第1課        | 895-7047 | 882-6135 |
| 西区西部出張所  | 土木第2課        | 806-0411 | 807-3080 |