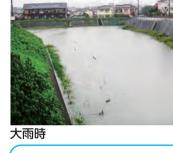

# また、令和4年度からは、香椎

倉谷川(早良区西入部4丁目)

に流れるように、こ大雨時に雨水が 積(たいせき)した土砂など れるように、川底に堆雨時に雨水がスムーズ

なった「ため池」を活用し、田畑の減少で使わな の整備を進めることにより、 水を一時的に貯める治水池へ からの氾濫(は %少で使わ んらん)を な

により、氾濫(はんらん)を防 を取り除く浚渫を行うこと

流せるようにしています

りすることで、より多くの雨水を

よう、川の幅を広げたり深く

しな

河川 の浚渫

の

河川改修

の推進

市が管理する河川や治水池で、清掃や除草 を支援するため、支援金を交付しています。 治水池 河川愛護活動支援金 (3万円~22万円/年) 治水池環境美化活動支援金

お問い合わせ先