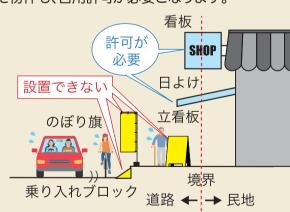

#### 物を置く場合は占用許可が必要です

や「防犯灯」などの法令で認められた物件は、占用許可を受けることで設 置できます。なお、「日よけ」や「看板」など道路上空に突き出して設置 された物件も、占用許可が必要となります。

「のぼり旗」や「立看板」、段差解消のための「乗り入れブロック」など 歩道の切り下げ工事を行うことができます。

区画線、防護柵の設置などを行っています。

関係機関と連携を図りながら通学路合同

誰もが安心して歩ける歩道や自転車通行空間の整備のほか、

路面標示や

交通安全対策

の推進

切り下げ工事後(自費)

路上に置かれた乗り入れブロック

詳しくは、4ページの「占用許可に関するお問い合わせ先」まで お問い合わせください。