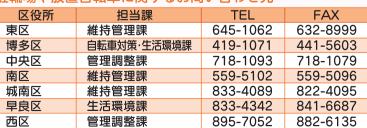

#### 上田許可に関するお問い合わせ失

| 区役所 | 担当課   | TEL      | FAX      |  |
|-----|-------|----------|----------|--|
| 東区  | 继续职制  | 645-1056 | 632-8999 |  |
| 博多区 | 維持管理課 | 419-1061 | 441-5603 |  |
| 中央区 | 管理調整課 | 718-1082 | 718-1079 |  |
| 南区  |       | 559-5094 | 559-5096 |  |
| 城南区 | 維持管理課 | 833-4077 | 822-4095 |  |
| 早良区 |       | 833-4336 | 841-6687 |  |
| 西区  | 管理調整課 | 895-7042 | 882-6135 |  |