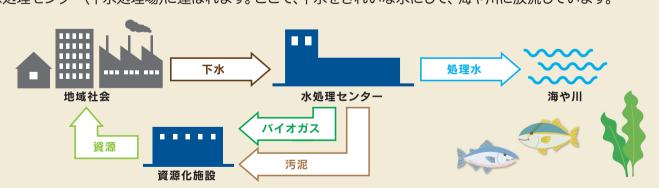

#### 海やまちの環境を守る下水道

市内の家庭や工場等で排出された下水は、地下にはりめぐらされた約4,200kmの下水管をとおって、7つの 水処理センター(下水処理場)に運ばれます。ここで、下水をきれいな水にして、海や川に放流しています。

大雨から博多

まちを守る