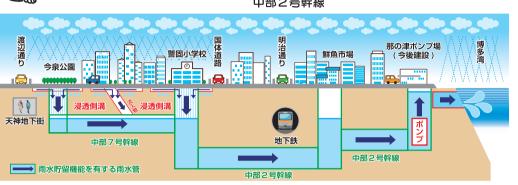

#### 送迎時に待機が必要な場合は博多駅地下送迎場の利用を

乗降場での待機は、警察による取締りの 対象(駐停車禁止)になります。待機が必要 な場合は、はかた駅前通りにある「博多駅地 下送迎場」をご利用ください。15分以内の出 庫は無料です。

中部2号幹線は、地下鉄七隈線

のトンネルよりも大きい内径

### 大雨から「いのち」を守る河川・下水道

さらに、水防活動な

報を提供して

この情報をもとに地下

せするため、博多駅周辺地区において、

街等の安全の向上に取

水位情報などについて、詳しくは、 ホームページをご覧ください。

中部2号幹線

# するこめ、専多駅周辺地区において、下水道の水位情高まっている状況をいち早く市民や事業者にお知ら大雨時に内水氾濫(ないすいはんらん)∞の浸水リスク