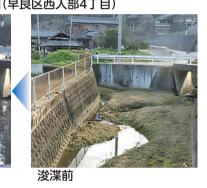

# また、令和4年度からは、香椎

倉谷川(早良区西入部4丁目)

に流れるように、こ大雨時に雨水が 積(たいせき)した土砂など れるように、川底に堆雨時に雨水がスムーズ

なった「ため池」を活用し、田畑の減少で使わな の整備を進めることにより、 水を一時的に貯める治水池へ からの氾濫(は %少で使わ んらん)を な

により、氾濫(はんらん)を防 を取り除く浚渫を行うこと

流せるようにしています

りすることで、より多くの雨水を

よう、川の幅を広げたり深く

しな

河川 の浚渫

の

河川改修

の推進

市が管理する河川や治水池で、清掃や除草 を支援するため、支援金を交付しています。 治水池 河川愛護活動支援金 (3万円~22万円/年) 治水池環境美化活動支援金

お問い合わせ先