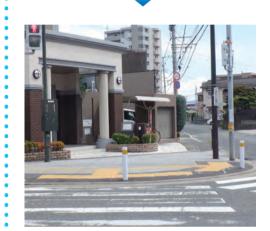

#### 西鉄天神大牟田線 立体交差事業(雑餉隈駅付近) 令和4年8月28日高架開通

高架切替により市内7箇所すべての踏切が廃 止されました。

現在は、旧線路の撤去や筑紫通りの整備を進めるとともに、桜並木駅(新駅)の令和5年度後半開業に向けて、整備を進めています。

化などを進めるとともに、

ける

全対策や道路のバ

・安心を守るため、交通安道路下水道局は、市民の安

櫛田神社前駅