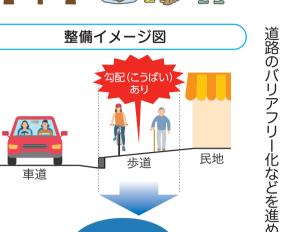

### 市民の安全。安心を守り都市の魅力に磨きをかける道路

歩道のバリアフリー化(城南区七隈4丁目)

整備後(誘導ブロックの設置など)

すべての人々が社会参加に向けて安全で快適に

サルデザインに基づいた

ア

フ