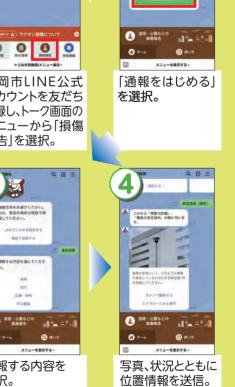

#### LINE通報システム好評稼働中!!

道路・河川・公園の損傷などを、福岡市LINE公式アカウントから 写真や位置情報を送信するだけで簡単に通報できます。

右上のコードから友だち登録をして、市内の道路・河川・公園で 損傷などを見つけた際は、ぜひ情報提供をお願いします。

#### このような箇所を見つけたらお知らせください

道路や側溝蓋の破損 道路がくぼんでいる。

蓋が割れている。

側溝のつまり

防護柵の破損 砂やごみが溜まっている。 ガードパイプが曲がって いたり、折れている。

道路などの維持管理に関するお問い合わせ先

| 区役所·出張所  | 担当課          | TEL      | FAX      |
|----------|--------------|----------|----------|
| 東区       | <b>继挂窑Ⅲ≡</b> | 645-1057 | 632-8999 |
| 博多区      | 維持管理課        | 419-1062 | 441-5603 |
| 中央区      | 地域整備課        | 718-1084 | 718-1079 |
| 南区       |              | 559-5092 | 559-5096 |
| 城南区      | 維持管理課        | 833-4078 | 822-4095 |
| 早良区      |              | 833-4338 | 841-6687 |
| 早良区入部出張所 | 道路下水道維持第2係   | 804-2455 | 804-2026 |
| 西区       | 土木第1課        | 895-7047 | 882-6135 |
| 西区西部出張所  | 土木第2課        | 806-0411 | 807-3080 |