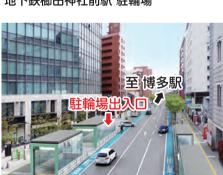

### る櫛田神社前駅に地下よって新たに建設され 0台の自 駐輪場 至 博多駅 地下鉄櫛田神社前駅 駐輪場

なくす連続立体交差事業、無

行空間が確保できる箇所)に休憩施設でも歩行者や車いす使用者などの通め、設置可能なバス停(ベンチ設置後安心して移動できる環境をつくるた実能をである。 高齢者や障がい者をはじめ、誰もが となるベンチ

福岡市産材木製ベンチイメージ図