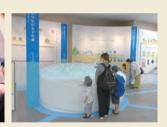

## 電柱化の推進 UOKAモデル

福岡市下水道博物館 「福岡市下水道博物館」は、普段目にすることがで

また、感染症対策として館内の展示物は全て手 を触れずに安心して楽しめるようになっています。 皆さまのご来館をお待ちしています。

博多区祇園町8番3号 10:00~19:00

具体的には、下水道水位や気象データ等 が発生した場合や、水位が頻繁に変動した 場合等に、雨水ポンプの運転制御を効果的 に行うことで、浸水リスクの低減を目指し ①水位計を下水道管きょ内に設置し水位データを収集

きない下水道の仕組みや役割について、体験しなが ら楽しく学ぶことができる施設です。

毎月第3水曜日、年末年始