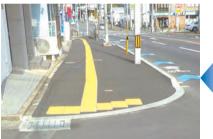

### 市民の安全。安心を守り都市の魅力に磨きをかける道路

歩道のバリアフリー化(城南区七隈4丁目)

整備後(誘導ブロックの設置など)

すべての人々が社会参加に向けて安全で快適に

サルデザインに基づいた

ア

フ