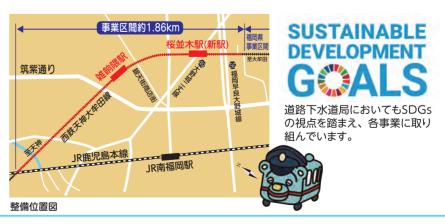

#### 西鉄天神大牟田線 立体交差事業(雑餉隈駅付近) 令和4年8月28日高架開通

高架切替により市内7箇所すべての踏切が廃 止されました。

現在は、旧線路の撤去や筑紫通りの整備を進めるとともに、桜並木駅(新駅)の令和5年度後半開業に向けて、整備を進めています。

化などを進めるとともに、

ける

全対策や道路のバ

・安心を守るため、交通安道路下水道局は、市民の安

櫛田神社前駅