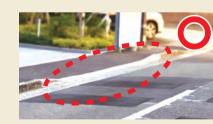

#### このような箇所を見つけたらお知らせください

道路や側溝蓋の破損 道路がくぼんでいる。

蓋が割れている。

側溝のつまり

防護柵の破損 砂やごみが溜まっている。 ガードパイプが曲がって いたり、折れている。

道路などの維持管理に関するお問い合わせ先

| 区役所·出張所  | 担当課          | TEL      | FAX      |
|----------|--------------|----------|----------|
| 東区       | <b>继挂窑Ⅲ≡</b> | 645-1057 | 632-8999 |
| 博多区      | 維持管理課        | 419-1062 | 441-5603 |
| 中央区      | 地域整備課        | 718-1084 | 718-1079 |
| 南区       |              | 559-5092 | 559-5096 |
| 城南区      | 維持管理課        | 833-4078 | 822-4095 |
| 早良区      |              | 833-4338 | 841-6687 |
| 早良区入部出張所 | 道路下水道維持第2係   | 804-2455 | 804-2026 |
| 西区       | 土木第1課        | 895-7047 | 882-6135 |
| 西区西部出張所  | 土木第2課        | 806-0411 | 807-3080 |