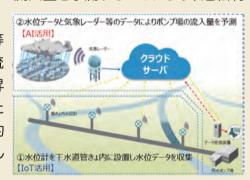

#### | | ポンプ場の流入量予測と運転高度化

補修優先度を明確化するとともに、GIS (地理

情報システム)上で一元管理するなど、効率的な道

2 A I を活用した道路パトロール

AIやIoT技術を活用し、雨水ポンプ場への流入量を予測することにより、運転制 御を高度化する実証実験を行っています。

道路パトロールカーにドライブレコーダーやスマートフォンなどを搭載し、AIを活 用して、走行中に撮影した映像及び位置情報から道路の損傷を検知する実証実験

具体的には、下水道水位や気象データ等 が発生した場合や、水位が頻繁に変動した 場合等に、雨水ポンプの運転制御を効果的 に行うことで、浸水リスクの低減を目指し ①水位計を下水道管きょ内に設置し水位データを収集

きない下水道の仕組みや役割について、体験しなが ら楽しく学ぶことができる施設です。

毎月第3水曜日、年末年始