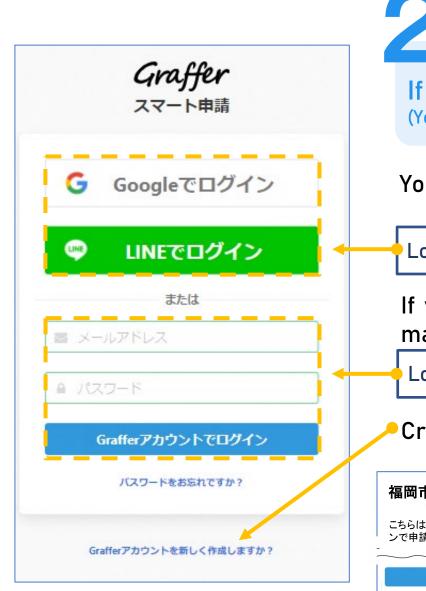

If you don't want to register an account... (You will need to log in every time using a confirmation email)

#### **Confirmation E-mail**

Tap メールを認証して申請に進む and enter your e-mail address to send a confirmation e-mail. Access the URL in the e-mail sent from noreply@mail.graffer.jp, and complete the confirmation process.

福岡市住民票オンライン申請 こちらは、福岡市の住民票をオンラインで申請するこ とができるサービスです。申請できるのは、本人と世 申請に進む

If the screen on the left is displayed again, tap 申請に進む to proceed.

If you log in using an existing account... (You can temporarily save your application progress)

You can log in using an existing Gmail or Line account.

Log in using a Google account or a Line account

If you already have a Graffer account, enter your email address and password.

Log in using a Graffer account

Create a new Graffer account if you do not have one.

福岡市住民票オンライン申請

こちらは、福岡市の税証明書をオンラインで申請することができるサービスです。

申請に進む

lf the screen on the left is displayed again, tap 申請に進む to proceed.