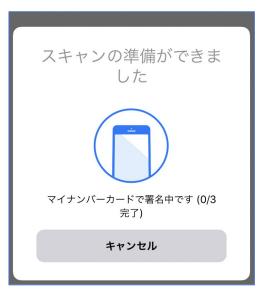

#### Scan your My Number Card

Scan your My Number Card by placing your smartphone near it. Be aware that the area that scans your card differs depending on the model of your smartphone.

Once you have completed scanning your card, tap ブラウザーに戻って申請を続ける.