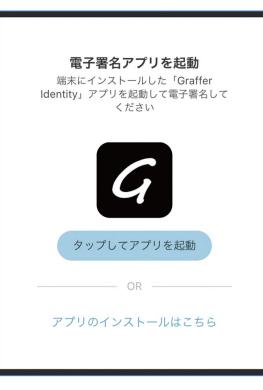

#### **Electronic signature**

## Open the electronic signature application ${\cal G}$

Tap タップしてアプリを起動 to open the electronic signature application. If you have not yet installed the application, tap Pプリをインストールはこちら and install the application.

 $\triangle$  If you are on a PC, open the electronic signature application, and scan the QR code that appears on your PC screen.