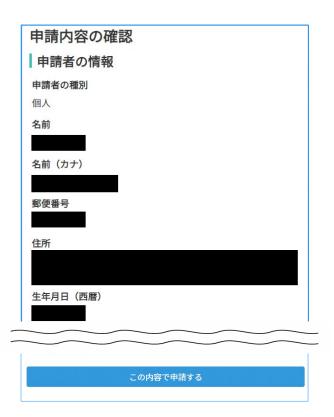

#### **Confirm your information**

Confirm the information you have entered is correct, and tap 電子署名する.

# Confirm your application information, invoice information and payment amount

You must re-enter your information in the application fields if you need to edit your information. If you do not need to edit your information, tap この内容で申請する.