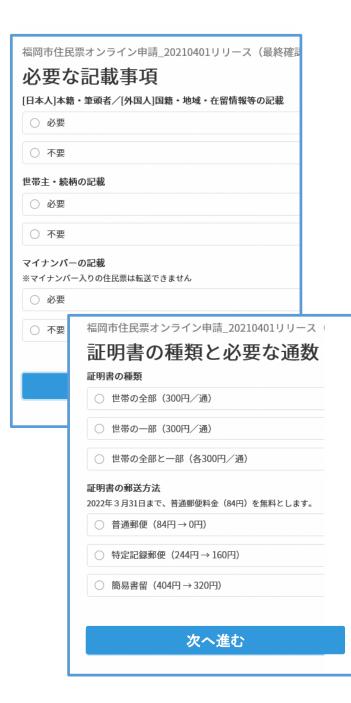

#### **Required fields**

Fill in the required fields as instructed. You need to fill in the type of certification and the number of copies you need, and also choose a postage option\*.

\*The standard postage fee (¥84) will be wavered until March 31, 2022.