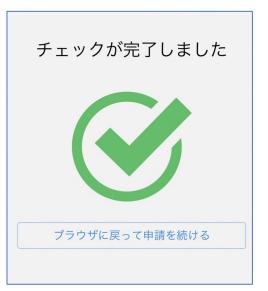

#### Scan your My Number Card

Scan your My Number Card by placing your smartphone near it. Be aware that the area that scans your card differs depending on the model of your smartphone.

Once you have completed scanning your card, tap ブラウザーに戻って申請を続ける.