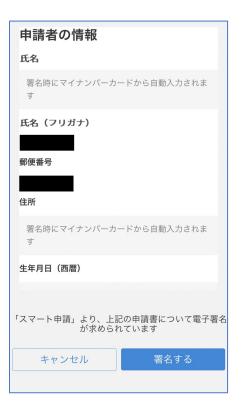

#### 申請者の情報

氏名

署名時にマイナンパーカードから自動入力されます

氏名(フリガナ)

郵便番号

住所

署名時にマイナンバーカードから自動入力されます

生年月日(西暦)

署名時にマイナンバーカードから自動入力されます

電話番号

申請に不備があった場合などに連絡が来る場合があるため、日 中に連絡のつく電話番号をご入力してください

メールアドレス

Enter the required information

#### **Applicant information**

3

Your name, address and date of birth will be filled in automatically from your My Number Card. Fill in the other fields.

#### **Confirm your information**

Confirm the information you have entered is correct, and tap 電子署名する.