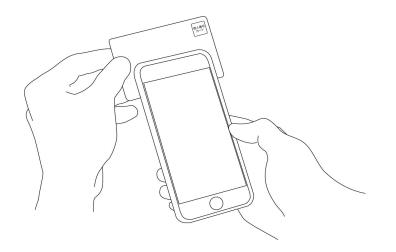

#### Scan your My Number Card

Scan your My Number Card by placing your smartphone near it. Be aware that the area that scans your card differs depending on the model of your smartphone.

Once you have completed scanning your card, tap ブラウザーに戻って申請を続ける.