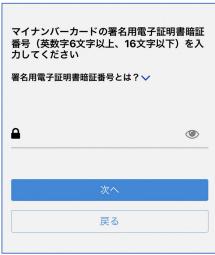

#### Enter your password

Enter the 6–16 character password that you registered when you collected your My Number Card.

 $\triangle$  If you enter your password incorrectly 5 times, your password will be locked, and you will no longer be able to use your electronic certificate. If your password is locked, you must go to the Citizen Section of the municipal office where your residence record is registered to unlock and reset your password.