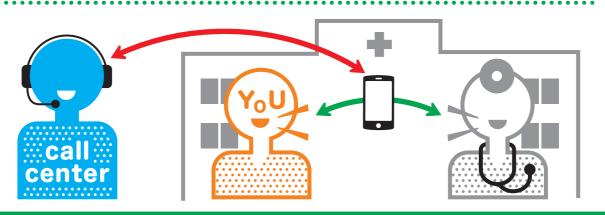

## 

TEL:092-733-5429

つぎ でんわつうやく りょう

□次のようなときに電話通訳が利用できます

You can call the Interpreting Call Center in the following situations:

びょういん いしゃ はな

病院で医者と話すとき

When talking to a doctor at a clinic / hospital

びょういん しょほうせんうけつけやっきょく くすり

病院や処方箋受付薬局から薬をもらうとき

When getting your prescription at a hospital or pharmacy

りようりょうきん むりょう でんわだい でんわ ひと はら

利用料金:無料(電話代は電話をかけた人が払います。)

Service fee: the service is free of charge

(you may be charged for calling by your network provider)