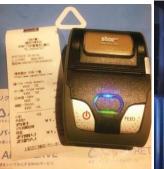

# ○日英併記のレシート発行

・POSレジアプリ導入による「レシート発行」(クレジットカー ド・交通系ICカード決済にも対応)を実現した公募屋台も誕生。 会計が明瞭と利用客から好評を博している。