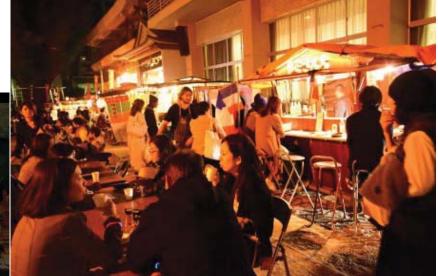

## ○博多ライトアップウォークに公募屋台等が参画

・11月上旬に博多区で開催された「博多ライトアップウォーク2017」

にて, 櫛田神社敷地内 のイベントスペース に5軒の屋台が出店 (うち4軒が公募屋台)

\_\_\_\_\_ 博多ライトアップウォーク2017会場の様子