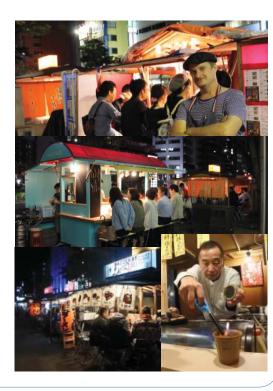

# ■公募屋台 立ち上げ期ヒアリング

○平成29年8~10月にかけて,立ち上げ期の状況などについて, 公募屋台23軒に対するヒアリングを実施

### ●外国人対応

- ・メニューは英語、中国語、韓国語、広東語を準備。メニューに番号をふり、言葉がわ からなくても注文できるよう工夫。
- ・外国人客に対しては、従業員に英語の単語カードを渡し、コミュニケーションをとつ ている。また、外国人1組に従業員1人がつくことにしている。

#### ●SNS等活用

- ・SNSでハッシュタグ付きで投稿してくれた客にトッピング無料券を渡している。
- ・ facebookでの情報発信を実施。ホームページの作成、インスタグラムや食べ口グに よる紹介の準備中。

## ●その他の工夫・感想など

- ・山笠期間中は長法被を着て営業しており, 山笠の紹介 も行っている。
- ・満席で並んでもらった場合は、ラーメン無料券を差し 上げている(次回以降も利用可)。
- ・白いコックコートで営業し清潔な屋台を演出している。
- ・天神に立地しており70%は地元。20~30%は観光客。 屋台に行ったことがなかった客が多いのはうれしい。
- ・当初は想定よりも設営に時間がかかっていた。
- ・タイヤがパンクしたり, 車輪が故障する等, 当初見込 みと違う点があった。
- ・体調が悪くなり、いったん休業することにした。