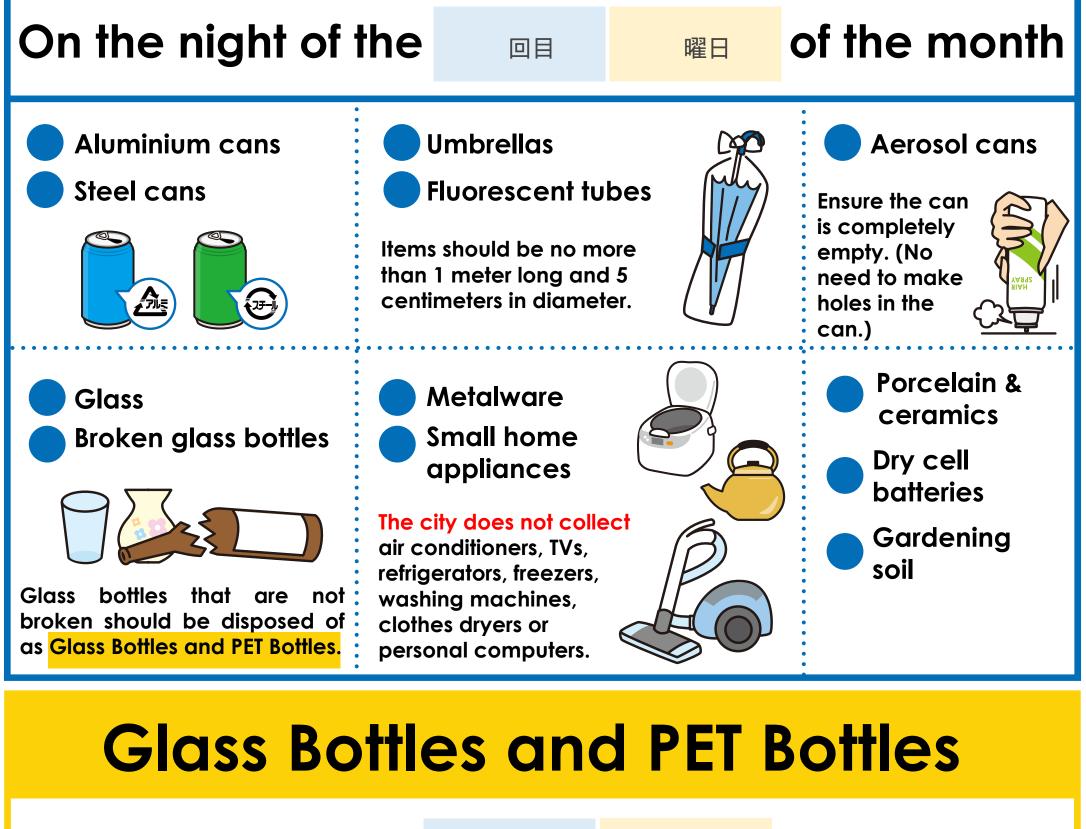

## **Non-Burnable Garbage**

On the night of the

曜日

## of the month

PET bottles are marked with the لألكُsymbol. Plastic bottles that only display the 🔁 should be disposed of as burnable garbage.

Empty glass bottles for drinks, foods, etc.

Dispose of broken glass bottles as non-burnable garbage.

Any item that is too large or too heavy to fit into the designated Fukuoka City garbage bags is classed as oversized garbage.

回目

**Oversized** garbage

You must call the Oversized Garbage Disposal Center below to register your disposal in advance.