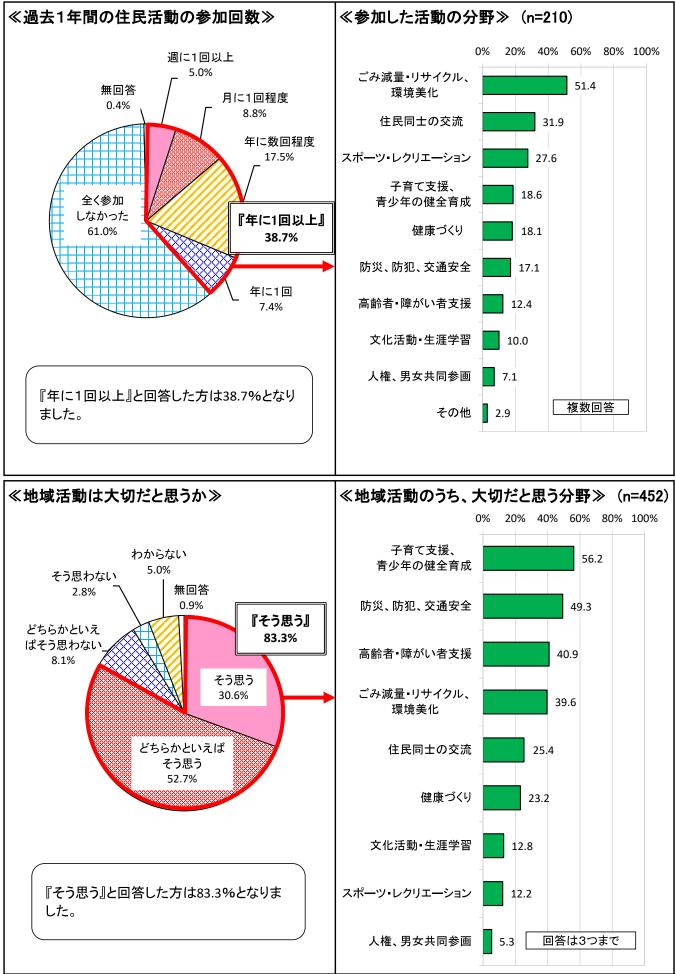

|

#### 2. 第3回調査の概要

- (1)調査時期 令和6年8月5日から8月19日まで
- (2)調査対象者数 637人
- (3)回答者数 543人
- (4)有効回答率 85.2%
- (5)調査テーマ ①「選挙」について

②「『食』の安全・安心」について

③「自転車損害賠償保険等への加入状況」について

④「住宅用火災警報器」について

⑤「地域の活動やまちづくり」について

#### 3. 注意点

- (1) 各設問の母数(調査の元になる数)は、(N=)または(n=)で表記しています。ただし、グラフ中 に特に表記がないものについての母数は、各テーマ横にある(N=)の数字となります。
- (2) 小数点第2位を四捨五入しているため、百分率の合計が100%にならない場合もあります。
- (3) 複数回答ができる設問では、回答率の合計が100%を超えることがあります。
- (4) 今回の調査結果の詳細についてのお問い合わせは、各事業の所管課にお願いします。



#### ②「『食』の安全・安心」について(N=543)







「食品取り扱い施設における衛生管理の徹底」が70.5%と最も多く、次いで「適正な表示」が66.9%、「より安 全な食品の生産・製造」が45.1%となりました。



「食品製造業者、食品流通業者、飲食店、販売店への監視・指導」が68.0%と最も多く、次いで「わかりや すく適切な表示の指導」が46.2%、「輸入食品の監視」が40.0%となりました。

#### ③「自転車損害賠償保険等への加入状況」について(N=543)



### ④「住宅用火災警報器」について(N=543)



# ⑤「地域の活動やまちづくり」について(N=543)



\_\_\_\_\_I