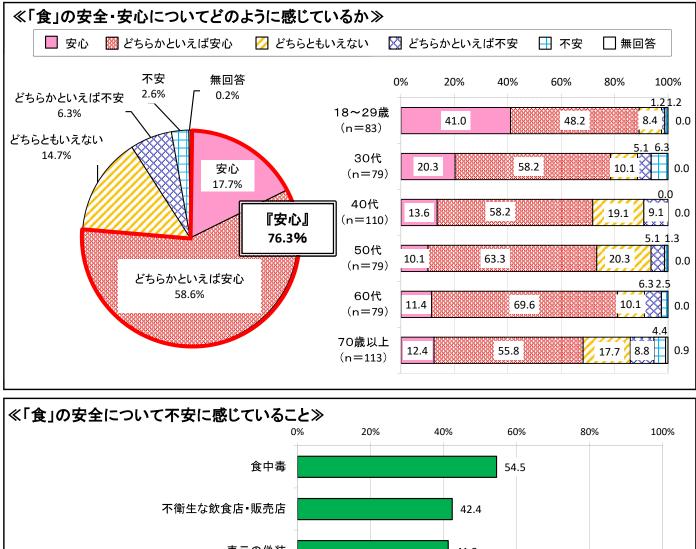

#### ②「『食』の安全・安心」について(N=543)

「食品取り扱い施設における衛生管理の徹底」が70.5%と最も多く、次いで「適正な表示」が66.9%、「より安 全な食品の生産・製造」が45.1%となりました。

「食品製造業者、食品流通業者、飲食店、販売店への監視・指導」が68.0%と最も多く、次いで「わかりや すく適切な表示の指導」が46.2%、「輸入食品の監視」が40.0%となりました。