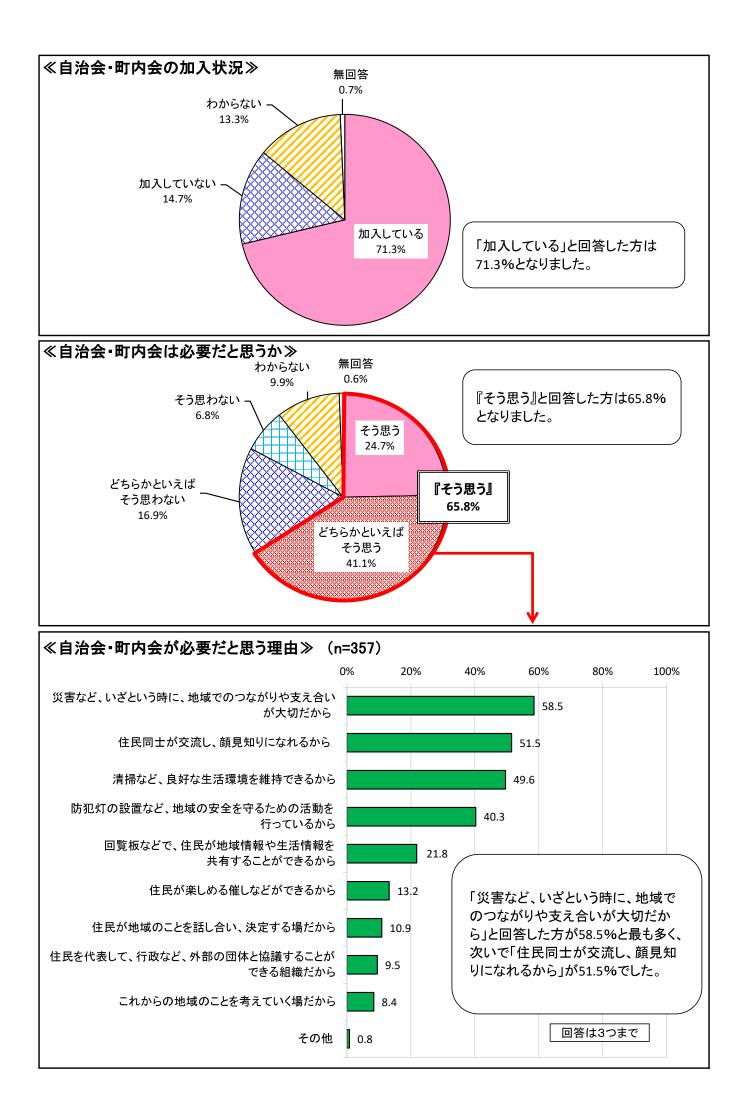

|

#### 2. 第3回調査の概要

- (1)調査時期 令和6年8月5日から8月19日まで
- (2)調査対象者数 637人
- (3)回答者数 543人
- (4)有効回答率 85.2%
- (5)調査テーマ ①「選挙」について

②「『食』の安全・安心」について

③「自転車損害賠償保険等への加入状況」について

④「住宅用火災警報器」について

⑤「地域の活動やまちづくり」について

#### 3. 注意点

- (1) 各設問の母数(調査の元になる数)は、(N=)または(n=)で表記しています。ただし、グラフ中 に特に表記がないものについての母数は、各テーマ横にある(N=)の数字となります。
- (2) 小数点第2位を四捨五入しているため、百分率の合計が100%にならない場合もあります。
- (3) 複数回答ができる設問では、回答率の合計が100%を超えることがあります。
- (4) 今回の調査結果の詳細についてのお問い合わせは、各事業の所管課にお願いします。



#### ②「『食』の安全・安心」について(N=543)







「食品取り扱い施設における衛生管理の徹底」が70.5%と最も多く、次いで「適正な表示」が66.9%、「より安 全な食品の生産・製造」が45.1%となりました。



「食品製造業者、食品流通業者、飲食店、販売店への監視・指導」が68.0%と最も多く、次いで「わかりや すく適切な表示の指導」が46.2%、「輸入食品の監視」が40.0%となりました。

#### ③「自転車損害賠償保険等への加入状況」について(N=543)



### ④「住宅用火災警報器」について(N=543)



# ⑤「地域の活動やまちづくり」について(N=543)



\_\_\_\_\_I