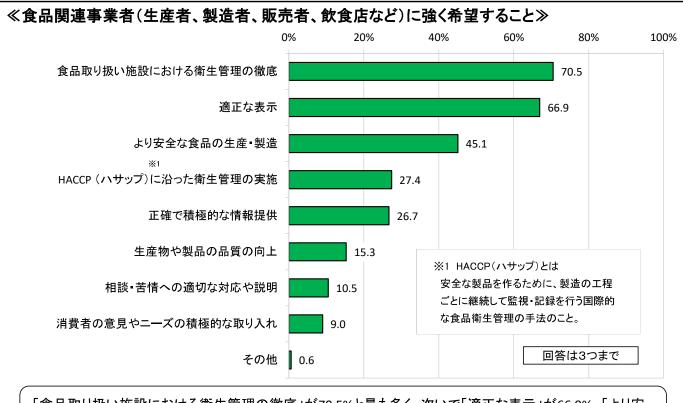

#### ②「『食』の安全・安心」について(N=543)

「食品取り扱い施設における衛生管理の徹底」が70.5%と最も多く、次いで「適正な表示」が66.9%、「より安 全な食品の生産・製造」が45.1%となりました。

「食品製造業者、食品流通業者、飲食店、販売店への監視・指導」が68.0%と最も多く、次いで「わかりや すく適切な表示の指導」が46.2%、「輸入食品の監視」が40.0%となりました。