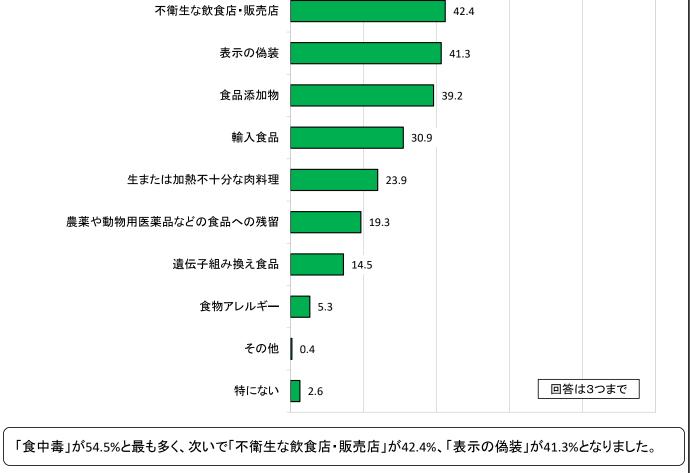

#### ②「『食』の安全・安心」について(N=543)

「食品取り扱い施設における衛生管理の徹底」が70.5%と最も多く、次いで「適正な表示」が66.9%、「より安 全な食品の生産・製造」が45.1%となりました。

「食品製造業者、食品流通業者、飲食店、販売店への監視・指導」が68.0%と最も多く、次いで「わかりや すく適切な表示の指導」が46.2%、「輸入食品の監視」が40.0%となりました。