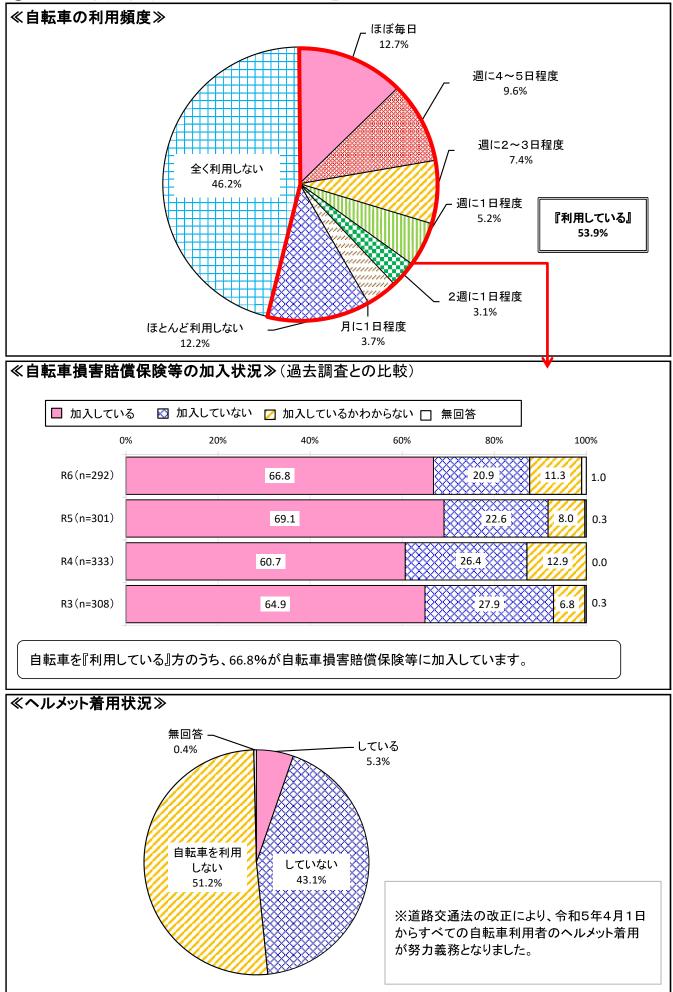

| 福岡市 市長室 広聴課                                                                                           |

#### 2. 第3回調査の概要

- (1)調査時期 令和6年8月5日から8月19日まで
- (2)調査対象者数 637人
- (3)回答者数 543人
- (4)有効回答率 85.2%
- (5)調査テーマ ①「選挙」について

②「『食』の安全・安心」について

③「自転車損害賠償保険等への加入状況」について

④「住宅用火災警報器」について

⑤「地域の活動やまちづくり」について

#### 3. 注意点

- (1) 各設問の母数(調査の元になる数)は、(N=)または(n=)で表記しています。ただし、グラフ中 に特に表記がないものについての母数は、各テーマ横にある(N=)の数字となります。
- (2) 小数点第2位を四捨五入しているため、百分率の合計が100%にならない場合もあります。
- (3) 複数回答ができる設問では、回答率の合計が100%を超えることがあります。
- (4) 今回の調査結果の詳細についてのお問い合わせは、各事業の所管課にお願いします。



#### ②「『食』の安全・安心」について(N=543)







「食品取り扱い施設における衛生管理の徹底」が70.5%と最も多く、次いで「適正な表示」が66.9%、「より安 全な食品の生産・製造」が45.1%となりました。



「食品製造業者、食品流通業者、飲食店、販売店への監視・指導」が68.0%と最も多く、次いで「わかりや すく適切な表示の指導」が46.2%、「輸入食品の監視」が40.0%となりました。

#### ③「自転車損害賠償保険等への加入状況」について(N=543)



### ④「住宅用火災警報器」について(N=543)



# ⑤「地域の活動やまちづくり」について(N=543)



\_\_\_\_\_I