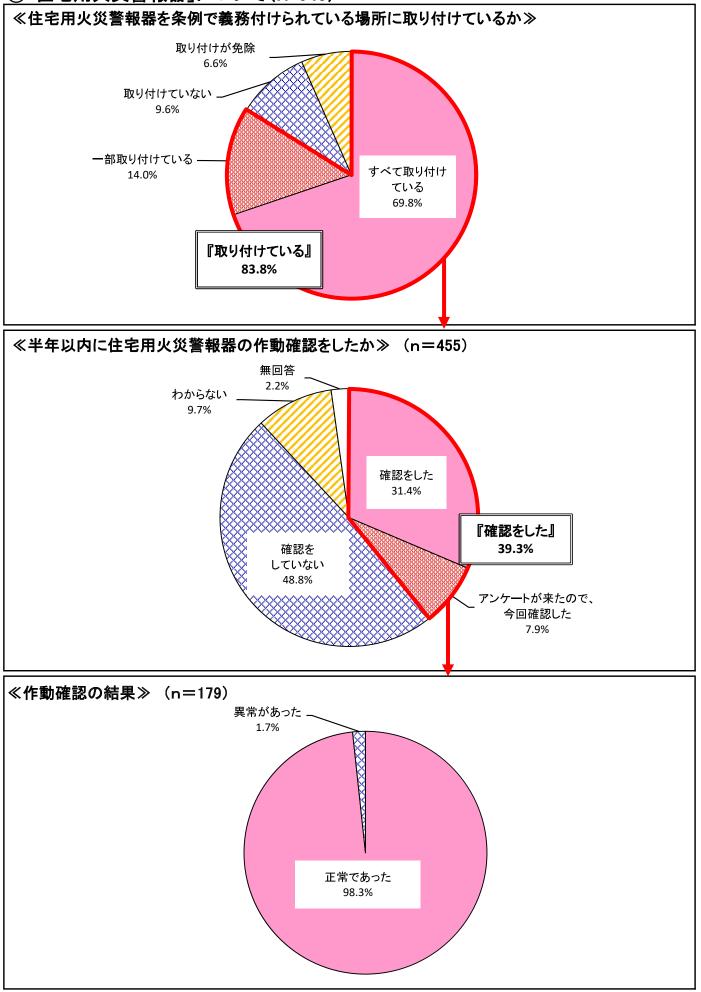

|

#### 2. 第3回調査の概要

- (1)調査時期 令和6年8月5日から8月19日まで
- (2)調査対象者数 637人
- (3)回答者数 543人
- (4)有効回答率 85.2%
- (5)調査テーマ ①「選挙」について

②「『食』の安全・安心」について

③「自転車損害賠償保険等への加入状況」について

④「住宅用火災警報器」について

⑤「地域の活動やまちづくり」について

#### 3. 注意点

- (1) 各設問の母数(調査の元になる数)は、(N=)または(n=)で表記しています。ただし、グラフ中 に特に表記がないものについての母数は、各テーマ横にある(N=)の数字となります。
- (2) 小数点第2位を四捨五入しているため、百分率の合計が100%にならない場合もあります。
- (3) 複数回答ができる設問では、回答率の合計が100%を超えることがあります。
- (4) 今回の調査結果の詳細についてのお問い合わせは、各事業の所管課にお願いします。



#### ②「『食』の安全・安心」について(N=543)







「食品取り扱い施設における衛生管理の徹底」が70.5%と最も多く、次いで「適正な表示」が66.9%、「より安 全な食品の生産・製造」が45.1%となりました。



「食品製造業者、食品流通業者、飲食店、販売店への監視・指導」が68.0%と最も多く、次いで「わかりや すく適切な表示の指導」が46.2%、「輸入食品の監視」が40.0%となりました。

#### ③「自転車損害賠償保険等への加入状況」について(N=543)



### ④「住宅用火災警報器」について(N=543)



# ⑤「地域の活動やまちづくり」について(N=543)



\_\_\_\_\_I