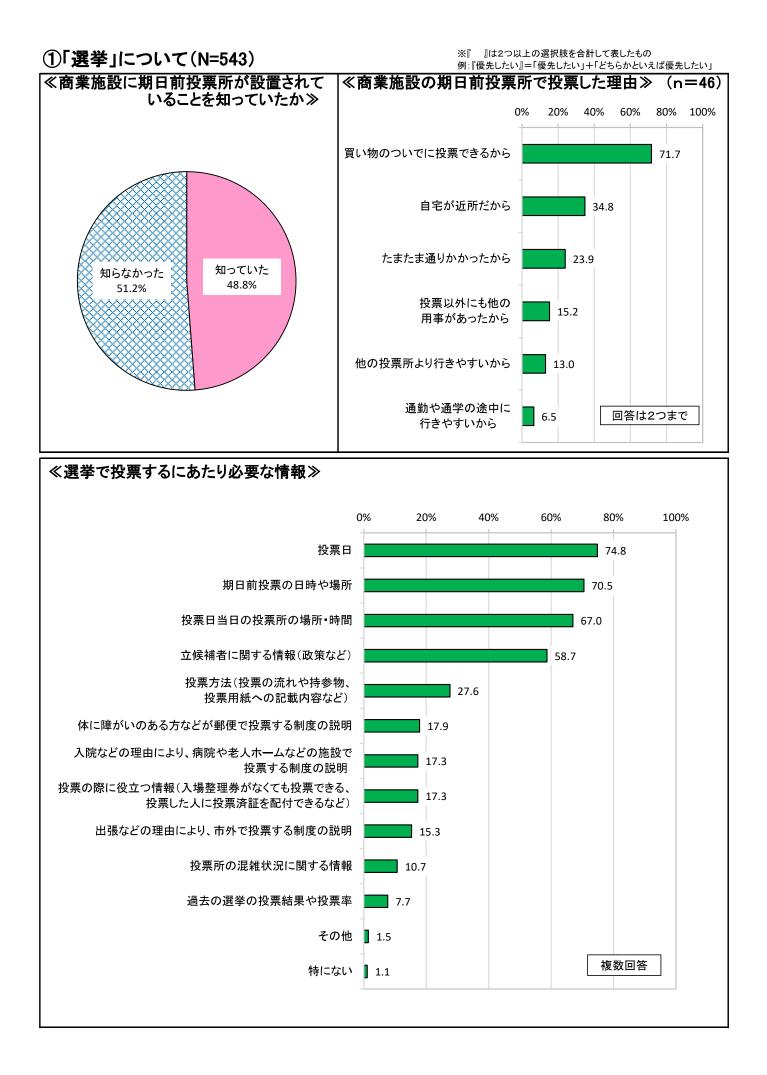

#### 2. 第3回調査の概要

- (1)調査時期 令和6年8月5日から8月19日まで
- (2)調査対象者数 637人
- (3)回答者数 543人
- (4)有効回答率 85.2%
- (5)調査テーマ ①「選挙」について

②「『食』の安全・安心」について

③「自転車損害賠償保険等への加入状況」について

④「住宅用火災警報器」について

⑤「地域の活動やまちづくり」について