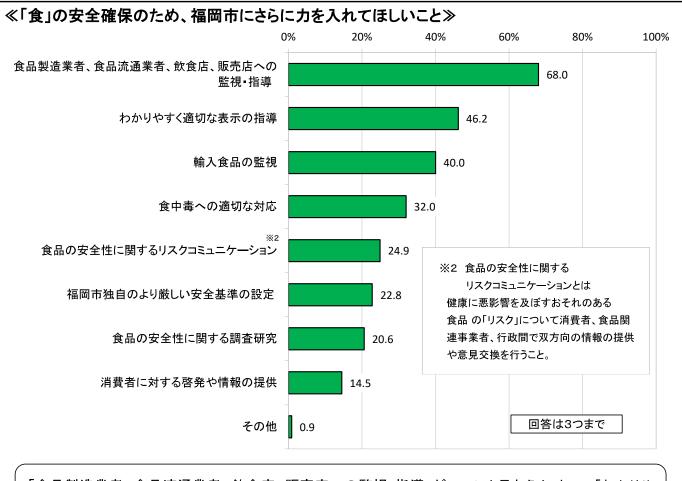

#### ②「『食』の安全・安心」について(N=543)

「食品取り扱い施設における衛生管理の徹底」が70.5%と最も多く、次いで「適正な表示」が66.9%、「より安 全な食品の生産・製造」が45.1%となりました。

「食品製造業者、食品流通業者、飲食店、販売店への監視・指導」が68.0%と最も多く、次いで「わかりや すく適切な表示の指導」が46.2%、「輸入食品の監視」が40.0%となりました。