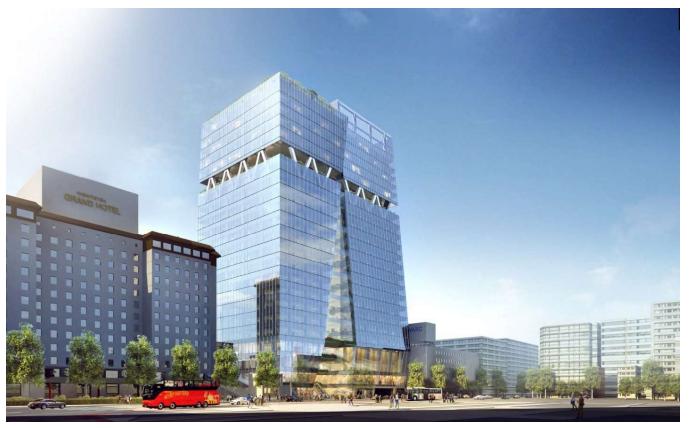

## イメージパース(全体①)

↑明治通り東側より全景を望む(既出)

↑明治通り側から

**イメージパース(全体②)** 

※イメージパースは提案時点のものです。

↑南東上空より全景を望む

↑広場東側から(既出)