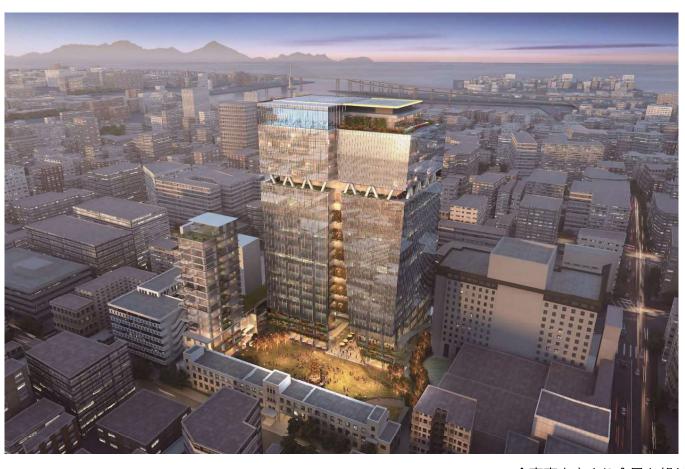

## イメージパース(全体①)

↑明治通り東側より全景を望む(既出)

↑明治通り側から

**イメージパース(全体②)** 

※イメージパースは提案時点のものです。

↑南東上空より全景を望む

↑広場東側から(既出)