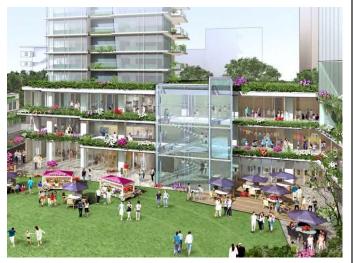

## イメージパース(主な施設)

※イメージパースは提案時点のものです。

↑広場西側からイベントホールを望む

↑広場東側からコミュニティ棟を望む

↑オフィス スカイロビー (3階)

↑ホテル「THE RITZ-CARLTON」 プライベートラウンジ(18階)

↑ホテル「THE RITZ-CARLTON」 ルーフトップバー(24階)