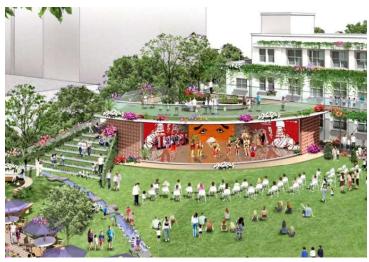

## イメージパース(主な施設)

※イメージパースは提案時点のものです。

↑広場西側からイベントホールを望む

↑広場東側からコミュニティ棟を望む

↑オフィス スカイロビー (3階)

↑ホテル「THE RITZ-CARLTON」 プライベートラウンジ(18階)

↑ホテル「THE RITZ-CARLTON」 ルーフトップバー(24階)