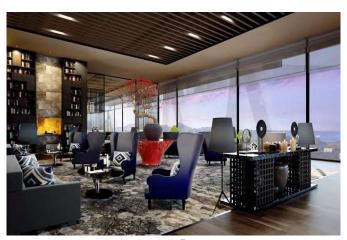

## イメージパース(主な施設)

※イメージパースは提案時点のものです。

↑広場西側からイベントホールを望む

↑広場東側からコミュニティ棟を望む

↑オフィス スカイロビー (3階)

↑ホテル「THE RITZ-CARLTON」 プライベートラウンジ(18階)

↑ホテル「THE RITZ-CARLTON」 ルーフトップバー(24階)