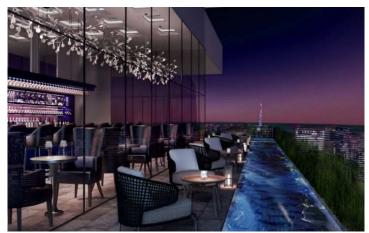

## イメージパース(主な施設)

※イメージパースは提案時点のものです。

↑広場西側からイベントホールを望む

↑広場東側からコミュニティ棟を望む

↑オフィス スカイロビー (3階)

↑ホテル「THE RITZ-CARLTON」 プライベートラウンジ(18階)

↑ホテル「THE RITZ-CARLTON」 ルーフトップバー(24階)