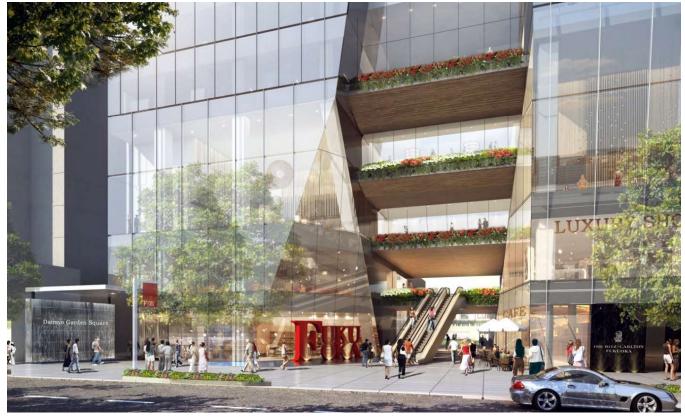

## イメージパース(主な施設)

※イメージパースは提案時点のものです。

↑広場西側からイベントホールを望む

↑広場東側からコミュニティ棟を望む

↑オフィス スカイロビー (3階)

↑ホテル「THE RITZ-CARLTON」 プライベートラウンジ(18階)

↑ホテル「THE RITZ-CARLTON」 ルーフトップバー(24階)