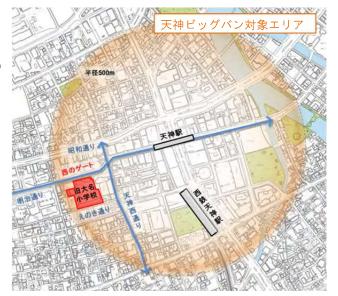

# 旧大名小学校跡地活用事業の事業契約を締結しました!

旧大名小学校跡地は、地域におけるこれまでの地域活動や災害時の避難場所としての役割を担う場所であるとともに、天神地区に隣接し、「天神ビッグバン」の西のゲートとして、都心部の機能強化と魅力づくりを図るうえで重要な役割を担う場所でもあります。

「旧大名小学校跡地活用事業(以下「本事業」という。)」について,平成30年3月に優先 交渉権者を決定し,5月に締結した基本協定に基づき,事業内容等について協議を進めてきた ところです。

平成30年9月28日に本事業の円滑な実施に必要な事項を詳細に定める「旧大名小学校跡地活用事業事業契約」を締結しましたので、お知らせいたします。

契約件名
 旧大名小学校跡地活用事業 事業契約