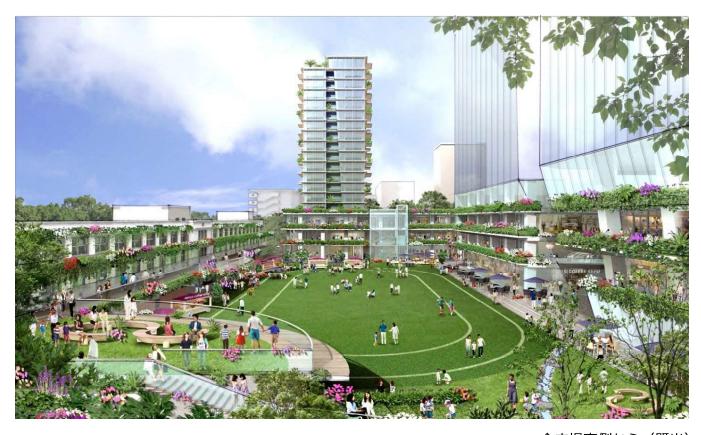

## イメージパース(全体①)

↑明治通り東側より全景を望む(既出)

↑明治通り側から

**イメージパース(全体②)** 

※イメージパースは提案時点のものです。

↑南東上空より全景を望む

↑広場東側から(既出)