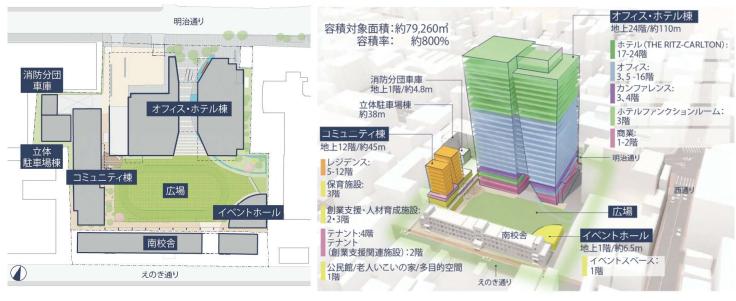

## 施設計画

| 広場   |                 | <ul><li>・ 校区行事の活用を踏まえた形状:約3,000㎡</li><li>・ ベンチの設置やイベントホールとの一体的利用による憩い・賑わいの場の創出。</li><li>・ 防災広場としての活用を踏まえた設備等の確保による防災拠点づくり。</li></ul>                                      |
|------|-----------------|---------------------------------------------------------------------------------------------------------------------------------------------------------------------------|
| 公共施設 |                 | <ul><li>《公民館・老人いこいの家》</li><li>・広場に面した1階に集約して配置。</li><li>《多目的空間(ギャラリーを含む)》</li><li>・公民館・老人いこいの家と一体利用可能な1階に配置。</li><li>《消防分団車庫》</li><li>・敷地北西側へ配置し、明治通りへの出動動線を確保。</li></ul> |
| 民間施設 | オフィス            | <ul> <li>・ ワンフロア最大貸付面積:約2,500㎡(約756坪)</li> <li>・ 高いセキュリティ性能を備えた、BCP(事業継続計画)対応のオフィスを整備。</li> <li>・ 天神ビッグバンに伴うオフィス移転フロアを確保。</li> </ul>                                      |
|      | ホテル             | <ul><li>ブランド: THE RITZ-CARLTON(マリオットグループ)</li><li>コーナースイートルームを含む,面積50㎡以上の客室(約160室)を整備。</li></ul>                                                                          |
|      | 創業支援・<br>人材育成施設 | <ul> <li>コミュニティ棟2,3階にコワーキングスペースやシェアオフィスを配置し、南校舎のスタートアップ支援施設と連携。</li> <li>起業家達の様々な交流・イベントや、文化・芸術・国際交流のイベント等の場として、広場に面してイベントホールを整備。</li> </ul>                              |
|      | 保育施設            | ・ 定員50名の保育施設を整備。                                                                                                                                                          |
|      | その他             | <ul><li>・ 福岡初,日本初進出の商業店舗をリーシング。</li><li>・ インバウンド層やMICE関連イベントに対応可能な多様な空間を整備。</li><li>・ グローバル企業向けの国際水準のレジデンスを整備。</li></ul>                                                  |

### ■全体配置図

## ■敷地全体構成図

※イメージパースは提案時点のものです。