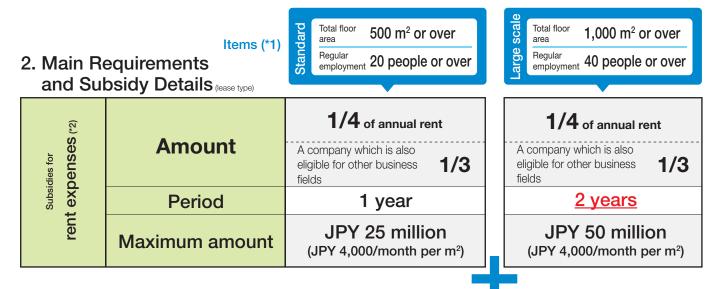

| Subsidies for | employment 💿 | Amount<br>(per person)                   |                                | Full-time employees (14)                                        | Other regular employees |
|---------------|--------------|------------------------------------------|--------------------------------|-----------------------------------------------------------------|-------------------------|
|               |              |                                          | Fukuoka City<br>residents (*5) | JPY 1 million                                                   | JPY 150,000             |
|               |              |                                          | Non-Fukuoka<br>City residents  | JPY 100,000                                                     | JPY 50,000              |
|               |              | Eligible employees<br>(1 person, 1 time) |                                | Newly employed employees in each year after starting operations |                         |
|               |              | Maximur                                  | n amount                       | JPY 100 million                                                 |                         |

(\*1) Requirements must be met when the company begins operations. (\*2)Rent expenses to be subsidized include the annual lease fee for research and development facilities (common service expense excluded; consumption tax included). (\*3) Subsidies for employment will be provided for employees after employees' continuous employment for at least 1 year is confirmed. Eligible employees are those who have newly employed each year. (1 person, 1 time) (4)Full-time employees and other regular employees whose employment status is confirmed through submitted documents, such as employment contracts, etc. are eligible.(\*5) Eligible employees are those who have been confirmed as registered residents in Fukuoka City through submitted documents, such as certificate of residence, etc. (\*6) Costs within one year prior to the date of commencement of business. (\*7) In the cases where an MOU is concluded with economic organizations, eligible companies must be a member of such organizations. (\*8) Two roundtrip airfares for up to two persons.