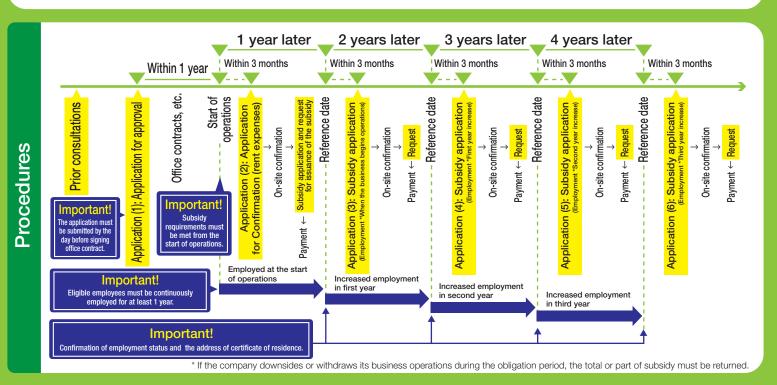

## 3. Other Important Notes

[Application period] The application must be submitted by the day before an office rental agreement is signed.
[Starting date of operations] Within 1 year from the date of submission of the application for approval. \*Within 3 years for ownership type.
[Obligation of operation period] 5years (lease type)
\*10 years (ownership type) \* If the company downsides or withdraws its business operations during the obligation period, the total or part of subsidy must be returned.