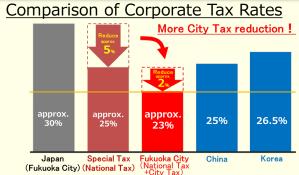

# 1. Outline of the system

| 1. Outline of the system (Fukuoka City) (National Tax + City Tax) (National Tax + City Tax) |                                                                                                                                                                                                                                                       |                                                                                                                                                                                                                                                                   |
|---------------------------------------------------------------------------------------------|-------------------------------------------------------------------------------------------------------------------------------------------------------------------------------------------------------------------------------------------------------|-------------------------------------------------------------------------------------------------------------------------------------------------------------------------------------------------------------------------------------------------------------------|
| ※Procedures are required , respectively for national tax and municipal                      | National tax mitigation measures                                                                                                                                                                                                                      | City tax mitigation<br>measures                                                                                                                                                                                                                                   |
| (1) Reduction tax item                                                                      | Corporate Tax                                                                                                                                                                                                                                         | Corporate Municipal Tax<br>(Corporate Tax)                                                                                                                                                                                                                        |
| (2) Reduction contents                                                                      | By March 31st, 2026<br>only the corporation within five years<br>from the establishment and with regard<br>to a corporation designated by the<br>Minister in Charge of the National<br>Strategic Special Zone will be<br>Deduct 18% of taxable income | By March 31st, 2026<br>only the corporation within five years<br>from the establishment and for<br>corporations that received designation<br>by Mayor of Fukuoka city, the income<br>related to the target project<br>will have tax exemption (full<br>exemption) |
| (3) Main specification requirement                                                          |                                                                                                                                                                                                                                                       |                                                                                                                                                                                                                                                                   |
| ①Establishment date                                                                         | After May 1 <sup>st</sup> , 2014<br>the period after the date of<br>establishment is less than 5 years                                                                                                                                                | After April 1 <sup>st</sup> , 2013<br>the period after the date of<br>establishment is less than 5 years                                                                                                                                                          |
| ②Area requirement                                                                           | Must have office or main office within the National Strategy Special Zone                                                                                                                                                                             | Must have office or main office in Fukuoka City                                                                                                                                                                                                                   |
| 3 Business requirement                                                                      |                                                                                                                                                                                                                                                       |                                                                                                                                                                                                                                                                   |
| Targeted fields                                                                             | Medical Certain IoT                                                                                                                                                                                                                                   | Medical Certain IoT Advanced IT                                                                                                                                                                                                                                   |
| Special regulation                                                                          | Special regulation of the National<br>Strategic Special Zone Measures<br>must play an important role                                                                                                                                                  | Special regulation of the National Strategic Special Zone Measures, etc must play an important role                                                                                                                                                               |
| Business<br>ratio                                                                           | solely, To conduct the target business (business that satisfies the requirements pertaining to "target area" and "regulation special case")                                                                                                           | mainly, To conduct the target business (business that satisfies the requirements pertaining to "target area" and "regulation special case")                                                                                                                       |
| <b>4</b> Innovation requirement                                                             | Innovative business that brings new value or economic and social change  **It will be a separate review, so please contact us.                                                                                                                        |                                                                                                                                                                                                                                                                   |
| ⑤Employment requirements                                                                    |                                                                                                                                                                                                                                                       | Hiring regular employees<br>(One or more Fukuoka citizens) 1                                                                                                                                                                                                      |