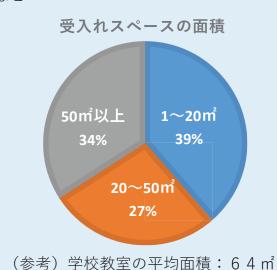

# 候補がある場合の場所

【公民館】 ロビー、ピロティ、いこいの家など

【学校】

教室、体育館、武道館、 昇降口、ピロティ、中庭、渡り廊下など

【その他施設】 ロビー、屋上、会議室、トラックヤード など

問3 もしケージに入ったペットを屋内で受 け入れたい旨の要望があった場合、受入れが 可能と思われる場所の候補はありますか