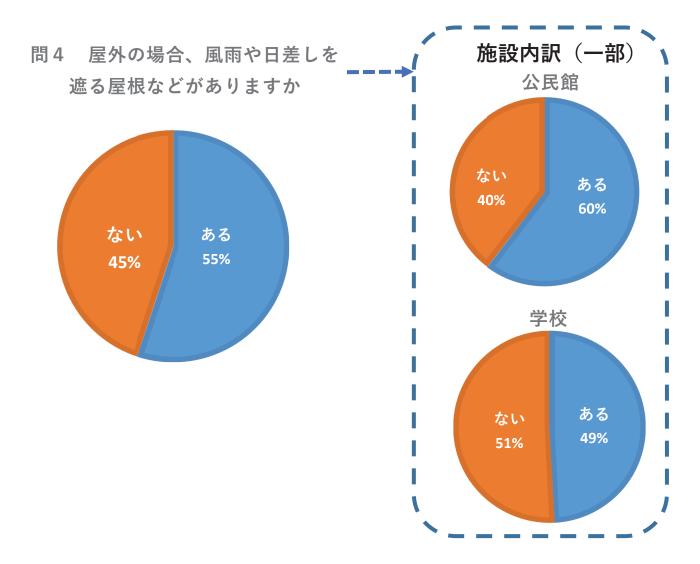

4 屋外の場合、風雨や日差しを遮る屋根などがありますか①ある ②ない

【同伴避難について】

ペットの同伴避難について知っていますか
 ①知らない
 ②言葉は聞いたことがあるが内容は知らない
 ③内容まで知っている

同伴避難とは

被災者が避難所でペットを飼育管理すること(状態)。ただし、飼い主が同室で飼育管理 することを意味するものではなく、ペットの飼育環境は避難所等によって異なる。

- 2 同伴避難を受け入れることはできますか。
  - ① できる ②できない ③わからない