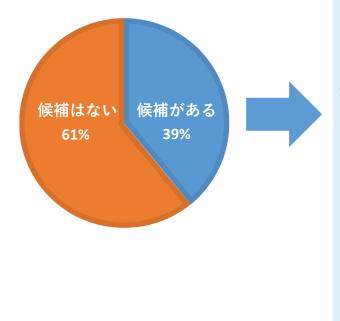

同行避難とは

災害の発生時に、飼い主が飼育しているペットを同行し、指定緊急避難所等まで避難 すること(避難行動)。

2 災害時に飼い主がペットを連れて避難してきた場合について区役所職員と話したことがありますか

① 話したことがある ②話したことはない

- 3 もしケージに入ったペットを屋内で受け入れたい旨の要望があった場合、受入れが可能と 思われる場所の候補はありますか。ある場合、どこのスペースで受入れとしますか。
  - (1) 候補はない
  - ② 候補がある